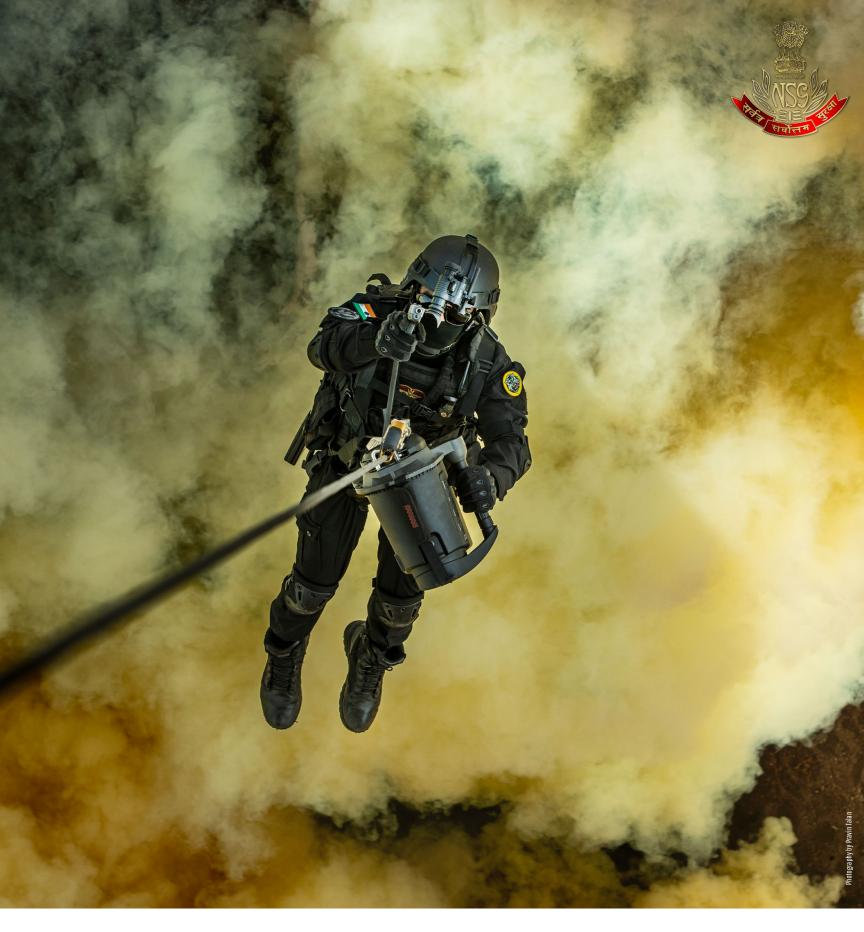

In recent times, the NSG has developed niche capability in anti-drone operations and also upgraded its night fighting capability. The NSG has also developed its own triple purpose K9 squad, wherein the K9s perform assault, IED detection and tracking functions.

#### CALENDAR 2024

This is the 8th edition of the high-voltage NSG calendars created by the legendary action & lifestyle photographer Pravin Talan and his associate photographer Rupali Saagar to honor the elite Black Cat Commandos. Their extraordinary work has been featured in publications across the globe and has won them numerous awards.

This annual calendar is widely regarded as a combination of art and action, providing insight into the courage and capabilities of the elite Black Cat Commandos.

Concept & Photography PRAVIN TALAN

Associate Photographer RUPALI SAAGAR