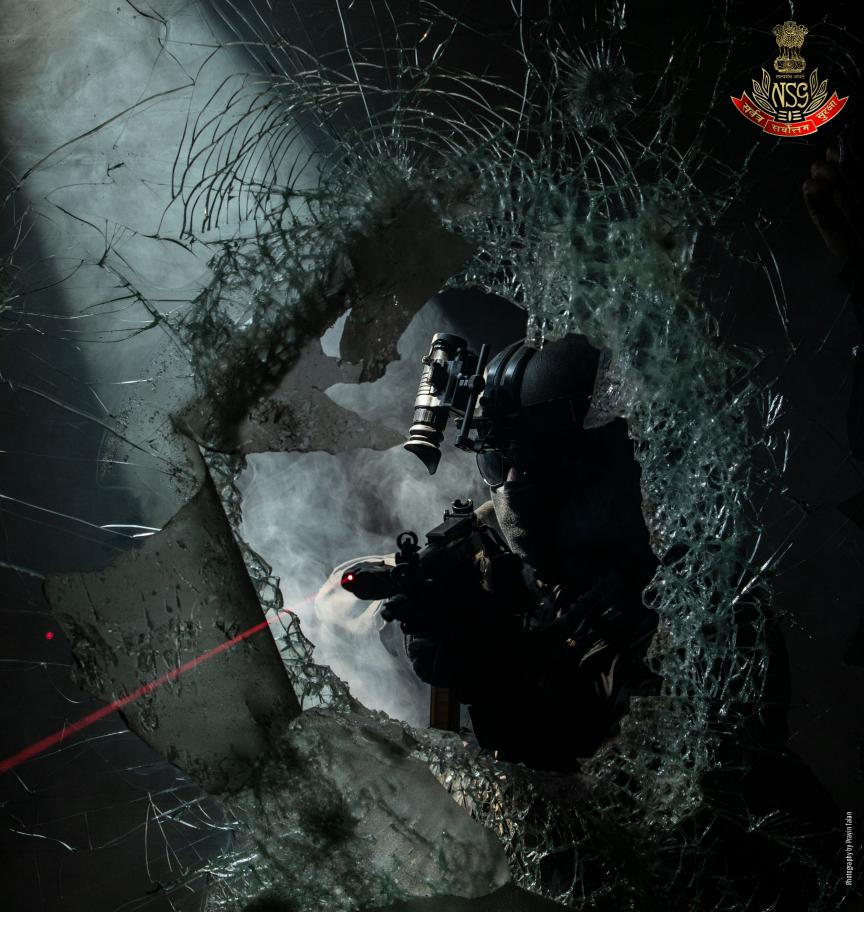

In recent times, the NSG has developed niche capability in anti-drone operations and also upgraded its night fighting capability. The NSG has also developed its own triple purpose K9 squad, wherein the K9s perform assault, IED detection and tracking functions.

#### CALENDAR 2024

This is the 8th edition of the high-voltage NSG calendars created by the legendary action & lifestyle photographer Pravin Talan and his associate photographer Rupali Saagar to honor the elite Black Cat Commandos. Their extraordinary work has been featured in publications across the globe and has won them numerous awards.

This annual calendar is widely regarded as a combination of art and action, providing insight into the courage and capabilities of the elite Black Cat Commandos.

Concept & Photography PRAVIN TALAN

Associate Photographer RUPALI SAAGAR