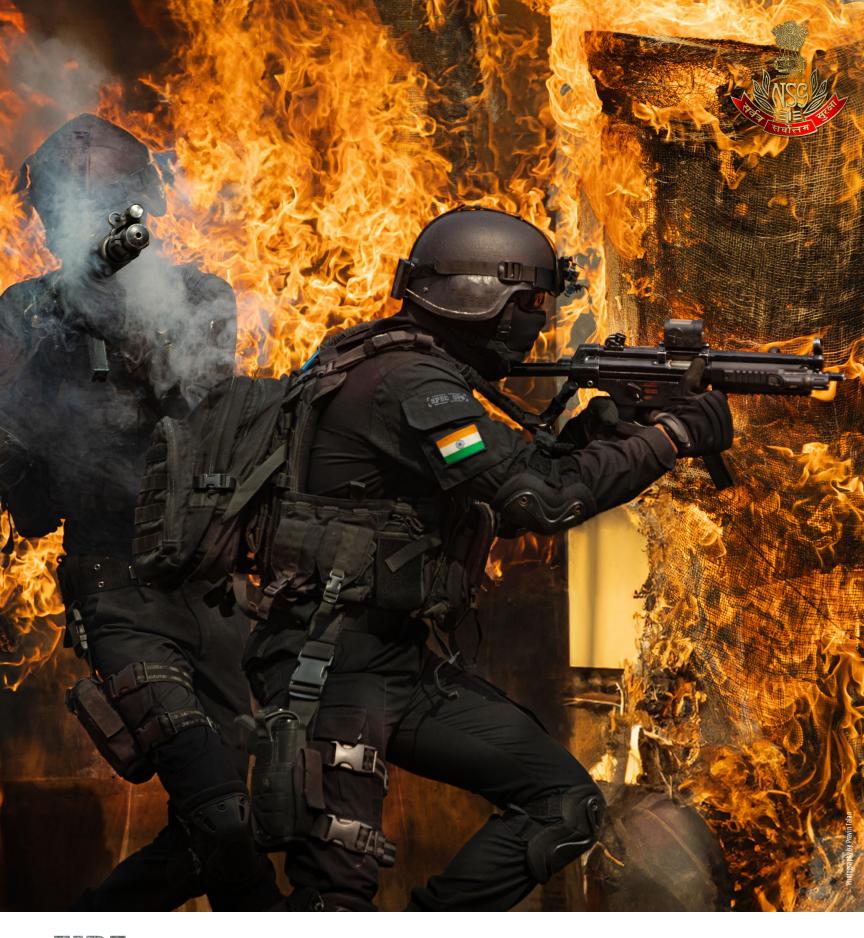

The NSG was raised in 1984 as a Federal Contingency Force with primary mandate to undertake specific anti-terrorist and anti-hijack operations. The history of NSG is replete with glorious instances of successful anti-terrorist operations conducted with professional elan and competence, which does not need reiteration here. Over the years, the NSG has also developed cutting edge Post Blast investigation expertise. The Close Protection Force of NSG compares with the best in the business. The NSG also provides Immediate Backup Support to all important national and international events. The NSG Training Centre is a centre of excellence and has been instrumental in capacity building of other police forces, including those from friendly foreign countries.

#### CALENDAR 2024

This is the 8th edition of the high-voltage NSG calendars created by the legendary action & lifestyle photographer Pravin Talan and his associate photographer Rupali Saagar to honor the elite Black Cat Commandos. Their extraordinary work has been featured in publications across the globe and has won them numerous awards.

This annual calendar is widely regarded as a combination of art and action, providing insight into the courage and capabilities of the elite Black Cat Commandos.

Concept & Photography PRAVIN TALAN

Associate Photographer RUPALI SAAGAR