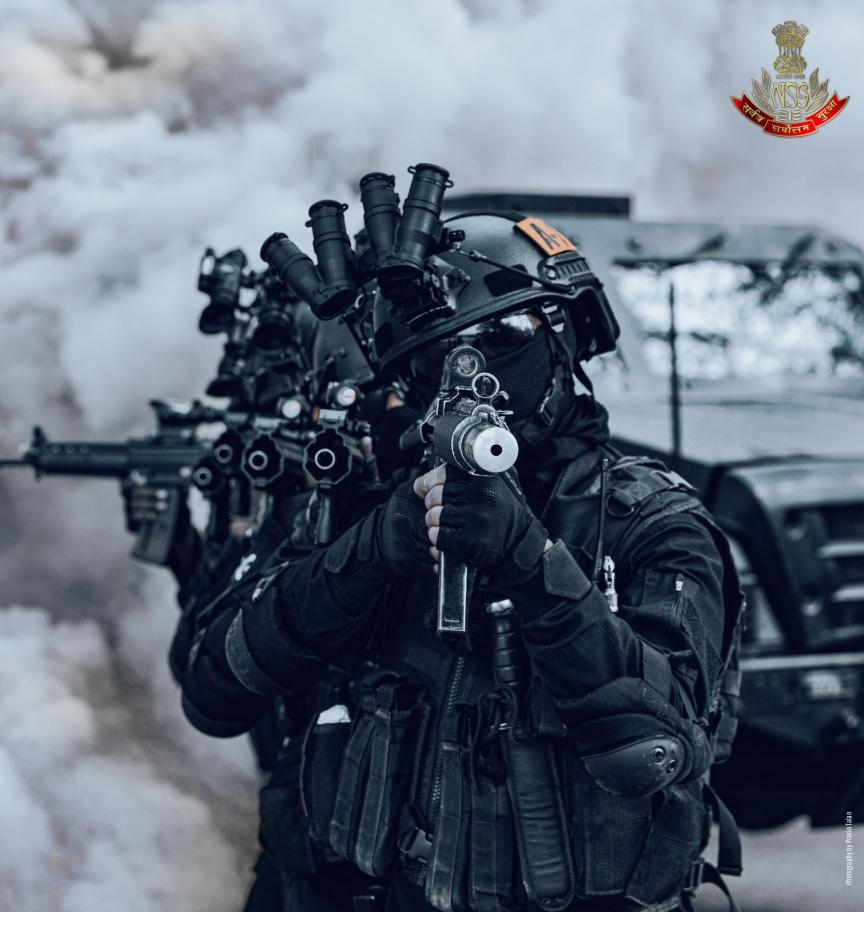

In recent times, the NSG has developed niche capability in anti-drone operations and also upgraded its night fighting capability. The NSG has also developed its own triple purpose K9 squad, wherein the K9s perform assault, IED detection and tracking functions.