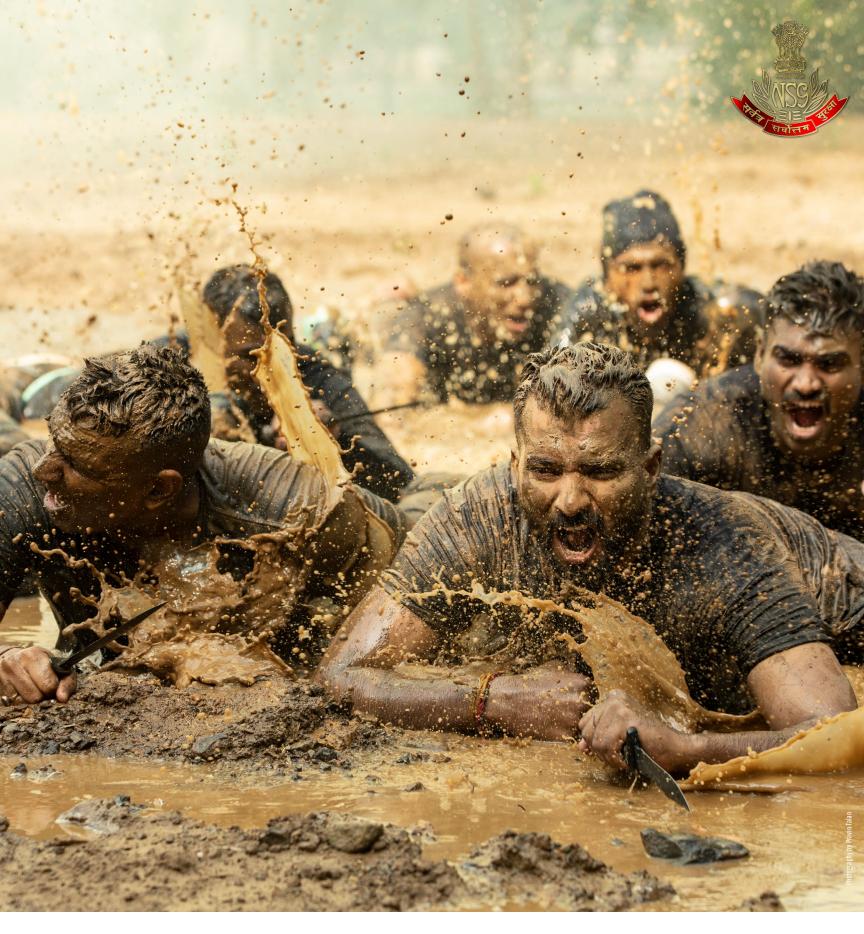

The NSG was raised in 1984 as a Federal Contingency Force with primary mandate to undertake specific anti-terrorist and anti-hijack operations. The history of NSG is replete with glorious instances of successful anti-terrorist operations conducted with professional elan and competence, which does not need reiteration here. Over the years, the NSG has also developed cutting edge Post Blast investigation expertise. The Close Protection Force of NSG compares with the best in the business. The NSG also provides Immediate Backup Support to all important national and international events. The NSG Training Centre is a centre of excellence and has been instrumental in capacity building of other police forces, including those from friendly foreign countries.