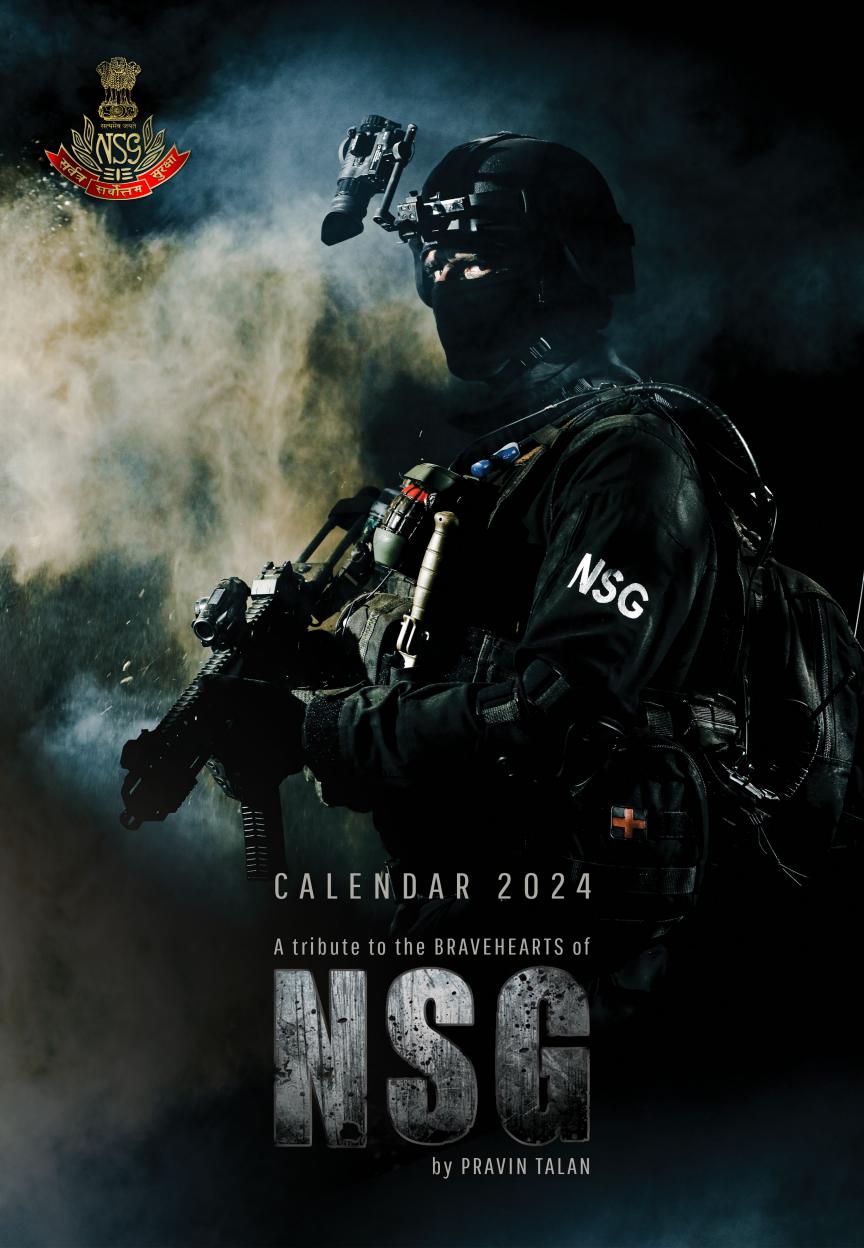

#### CALENDAR 2024

This is the 8th edition of the high-voltage NSG calendars created by the legendary action & lifestyle photographer Pravin Talan and his associate photographer Rupali Saagar to honor the elite Black Cat Commandos. Their extraordinary work has been featured in publications across the globe and has won them numerous awards.

This annual calendar is widely regarded as a combination of art and action, providing insight into the courage and capabilities of the elite Black Cat Commandos.

Concept & Photography PRAVIN TALAN

Associate Photographer RUPALI SAAGAR