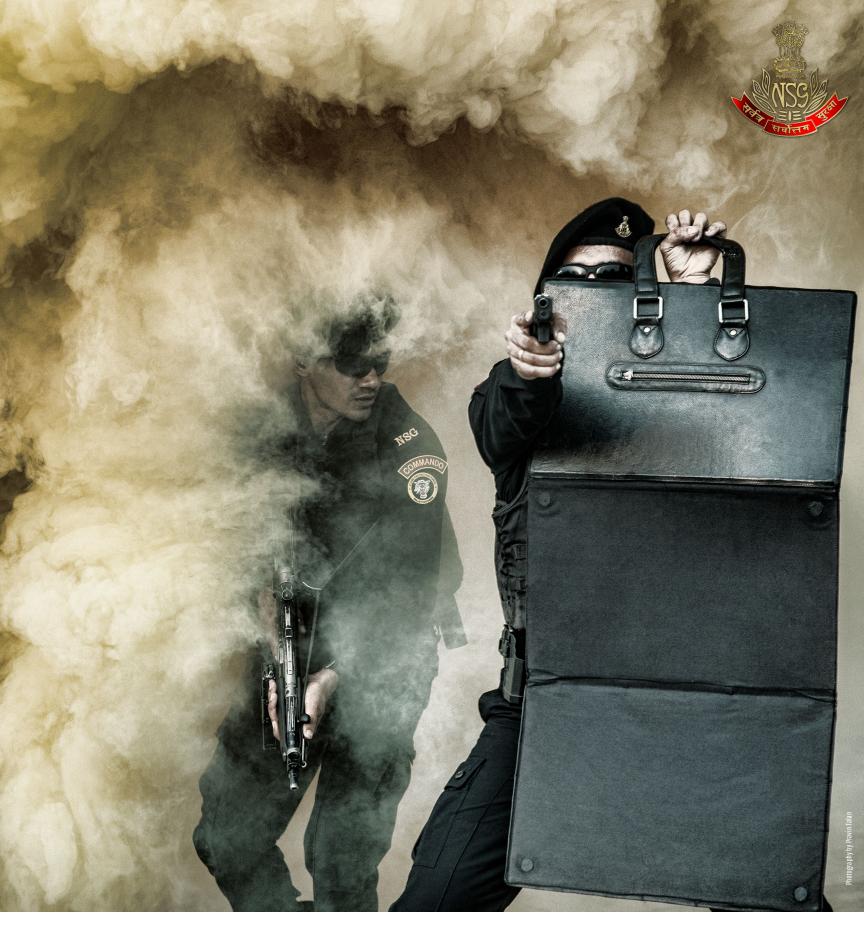

The NSG was raised in 1984 as a Federal Contingency Force with primary mandate to undertake specific anti-terrorist and anti-hijack operations. The history of NSG is replete with glorious instances of successful anti-terrorist operations conducted with professional elan and competence, which does not need reiteration here. Over the years, the NSG has also developed cutting edge Post Blast investigation expertise. The Close Protection Force of NSG compares with the best in the business. The NSG also provides Immediate Backup Support to all important national and international events. The NSG Training Centre is a centre of excellence and has been instrumental in capacity building of other police forces, including those from friendly foreign countries.